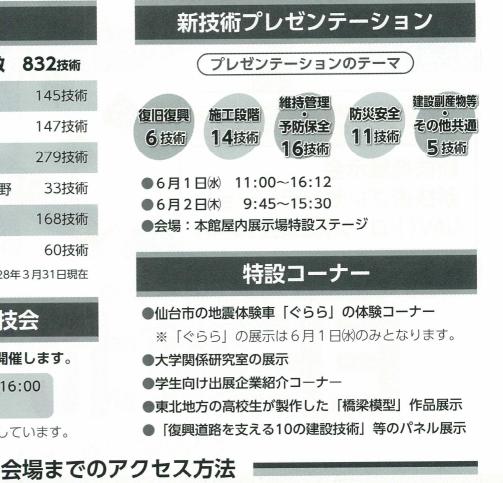

#### 新技術展示会

| 出展者数          | 304社  | 出展技術数        | <b>牧 832</b> 技術 |
|---------------|-------|--------------|-----------------|
| A 復旧・復興の技術分野  |       |              | 145技術           |
| B 施工段階の       | 技術分野  |              | 147技術           |
| C 維持管理・       | 予防保全0 | D技術分野        | 279技術           |
| D 建設副産物       | ・リサイク | 7ル等の技術分      | 野 33技術          |
| E 防災・安全       | 等の技術分 | 〕野           | 168技術           |
| F その他共通       | の技術分野 | <del>.</del> | 60技術            |
| ※平成28年3月31日現在 |       |              |                 |

#### UAV(ドローン)競技会

UAV(ドローン)による競技会を開催します。

●日時:6月2日休 9:45~16:00 ●会場:西館展示場

※6月1日60午後に公開練習を予定しています。

至山元